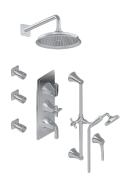

## **GP3.212WH-2L1C**

M-Series Full Thermostatic Shower System (Rough & Trim)

## **Product Features**

- 3/4" thermostatic valve and trim
- 9" showerhead with 12" wall-mounted shower arm
- Swivel body sprays (3 pieces)
- Wall-mounted slide bar set with handshower and 59" hose
- Stop/volume control valve and 2-way diverter valve
  Showerhead features possing
- Showerhead features no-clog, easy-clean spray nozzles
- 3/4" thermostatic rough valve flow rate ~12.9 gpm @60 psi
  Flow rates: showerhead ≤1.8
- Flow rates: showerhead ≤1.8 max gpm, handshower ≤1.5 max gpm