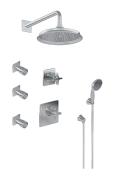

## **GR2.222SG-C15E0** M-Series Full Thermostatic Shower System with Diverter Valve (Rough & Trim)

## **Product Features**

- 3/4" thermostatic valve and trim
- 9" rain showerhead with 12" wall-mounted shower arm
  Swivel body sprays (3 pieces)
- Swiver body sprays (5 piec
   Handshower set w/wall bracket
- 3-way diverter valve
- Showerhead features no-clog, easy-clean spray nozzles
- Flow rates: showerhead ≤1.8 max gpm, handshower ≤1.5