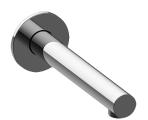

## **Product Features**

- · Includes spout ring
- 1/2" NPT male thread inlet
- Tub spout flow rate ~ 13.9 gpm @60 psi
- Matches M.E & M.E. 25 Collections