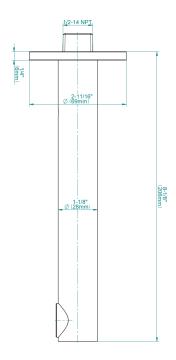

## **Product Features**

- · Includes spout ring
- 1/2" NPT male thread inlet
- Tub spout flow rate ~ 13.9 gpm @60 psi
- Matches M.E & M.E. 25 Collections