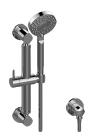

## **Product Features**

- Multi-function handshower w/12" wall-mounted grab bar
- 5 spray patterns: massage, rain/massage, rain, jet/rain and jet
- 59" long shower hose and wall supply elbow
- Adjustable bracket fits all hoses with conical nut
- Includes multi-function handshower G-8674
- Additional multi-function handshower options available
- Handshower flow rate ≤ 1.5 max gpm
- Includes internal backflow preventer