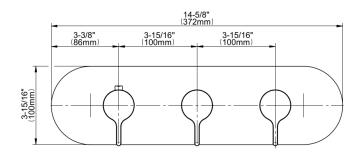

## G-8056H-LM46E0-T

Terra Collection Terra M-Series Valve Horizontal Trim with Three Handles

## **Product Features**

- Two metal handles
- · Decorative trim plate
- Use with G-8006 and G-8076, G-8077, G-8052 or G-8053 thermostatic rough valves
- To complete package, you must order rough valves