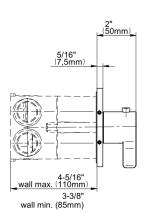

## G-8056H-LM46E0-T

Terra Collection Terra M-Series Valve Horizontal Trim with Three Handles

## **Product Features**

- Two metal handles
- · Decorative trim plate
- Use with G-8006 and G-8076, G-8077, G-8052 or G-8053 thermostatic rough valves
- To complete package, you must order rough valves