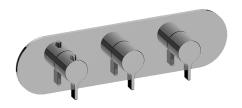

## G-8056H-LM46E0-T

Terra Collection Terra M-Series Valve Horizontal Trim with Three Handles

## **Product Features**

- Two metal handles
- · Decorative trim plate
- Use with G-8006 and G-8076, G-8077, G-8052 or G-8053 thermostatic rough valves
- To complete package, you must order rough valves