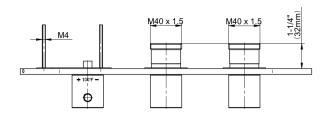

## G-8056H-LM46E0-T

Terra Collection Terra M-Series Valve Horizontal Trim with Three Handles

## **Product Features**

- Two metal handles
- · Decorative trim plate
- Use with G-8006 and G-8076, G-8077, G-8052 or G-8053 thermostatic rough valves
- To complete package, you must order rough valves