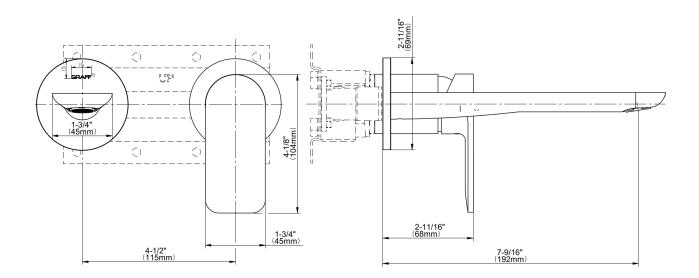

## **Product Features**

- Wall-mount spout and handle installation
- Aerated flow rate ≤1.2 max gpm
- 7-9/16" spout reach
- Handle may be installed on left or right of spout
- Drain assembly not included
- Optional matching decorative trap G-9970
- Optional extension kit