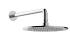

## G-7283-LM45S

Phase Collection Phase Pressure Balancing Shower System -Tub and Shower

## **Product Features**

- 1/2" pressure balance valve with diverter and trim
- 8" showerhead with 12" wall-mounted shower arm
- Showerhead features no-clog, easy-clean spray nozzles
- 8" matching Phase collection tub spout
- Optional extension kit
- Showerhead flow rate ≤ 1.8 max gpm