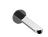

## G-7283-LM45S

Phase Collection Phase Pressure Balancing Shower System -Tub and Shower

## **Product Features**

- 1/2" pressure balance valve with diverter and trim
- 8" showerhead with 12" wall-mounted shower arm
- Showerhead features no-clog, easy-clean spray nozzles
- 8" matching Phase collection tub spout
- Optional extension kit
- Showerhead flow rate ≤ 1.8 max gpm