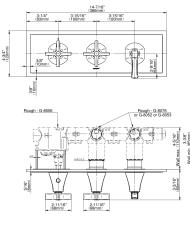

# **G-8178H-2C1L-T** Finezza Collection M-Series Valve Horizontal Trim with Three Handles

### **Product Features**

- Three metal handles,
- decorative trim plateUse with M-Series rough
- valves