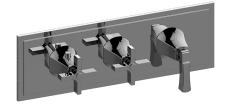

# **G-8178H-2C1L-T** Finezza Collection M-Series Valve Horizontal Trim with Three Handles

### **Product Features**

- Three metal handles,
- decorative trim plateUse with M-Series rough
- valves