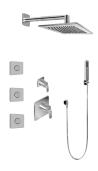

## GM2.122SG-LM40E0

Immersion Collection M-Series Full Thermostatic Shower System with Diverter Valve

## **Product Features**

- 3/4" thermostatic valve and trim
- 8" rain showerhead with 12" wall-mounted shower arm
- Flush-mounted swivel body sprays (3 pieces)
- Handshower set w/wall bracket
- 3-way diverter valve
- Showerhead features no-clog, easy-clean spray nozzles
- Optional extension kit
- Flow rates: showerhead ≤ 1.8 max gpm, handshower ≤ 1.5 max gpm, body sprays ≤ 1.5 max gpm each