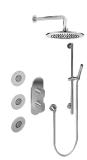

## GL2.112WG-LM42E0

M-Series Full Thermostatic Shower System with Diverter Valve

## **Product Features**

- 3/4" thermostatic valve and trim
- 8" showerhead with 12" wall-mounted shower arm
- Flush-mounted swivel body sprays (3 pieces)
- Wall-mounted slide bar set with handshower and 59" hose
- 3-way diverter valve
- Showerhead features no-clog, easy-clean spray nozzles
- Optional extension kit
- 3/4" thermostatic rough valve flow rate ~12.9 gpm @60 psi
- Flow rates: showerhead ≤ 1.8 max gpm, handshower ≤ 1.5 max gpm, body sprays ≤ 1.5 max gpm each