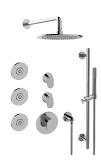

## GL3.112SH-LM44E0

Ametis Collection M-Series Full Thermostatic Shower System

## **Product Features**

- 3/4" thermostatic valve and trim
- 3/4" stop/volume control valve and 2-way diverter valve and trims
- 8" showerhead with 12" wallmounted shower arm
- Showerhead features no-clog, easy-clean spray nozzles
- Flush-mounted swivel body sprays (3 pieces)
- Handshower set with wallmounted slide bar and 59" hose (PVD finishes use 59" flex hose)
- Optional extension kit
- Flow rates: showerhead ≤ 1.8 max gpm, handshower ≤ 1.5 max gpm, body sprays ≤ 1.5 max gpm each