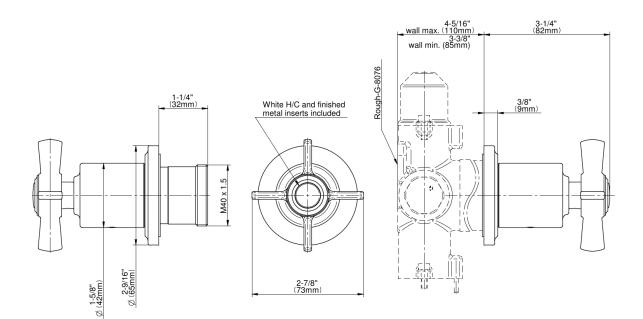

## G-8034-C16E1-T

Camden Collection M-Series Stop/Volume Control Valve Trim with Handle

## **Product Features**

- Single metal handle and decorative trim plate
- Use with G-8076 Stop/Volume Control rough valve with Pass-Through or G-8077 Stop/Volume Control rough valve