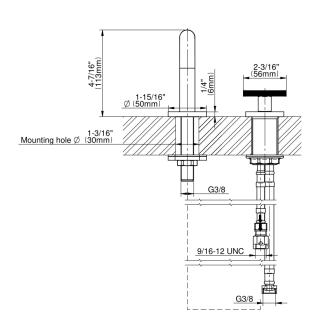

## **Product Features**

- Two-hole installation
- Aerated flow rate ≤1.2 max gpm
- 1-3/16" hole cutout (x2)
- Drain assembly not included
- Optional matching decorative trap G-9970