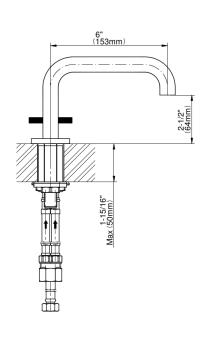

## **Product Features**

- Two-hole installation
- Aerated flow rate ≤1.2 max gpm
- 1-3/16" hole cutout (x2)
- Drain assembly not included
- Optional matching decorative trap G-9970