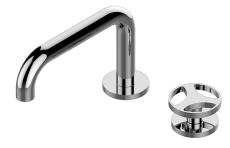

Harley Collection Harley Two-Hole Lavatory Faucet

## **Product Features**

- Two-hole installation
- Aerated flow rate ≤1.2 max gpm
- 1-3/16" hole cutout (x2)
- Drain assembly not included
- Optional matching decorative trap G-9970