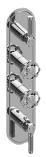

## G-8088-ALM56C18-T

Vintage Collection Vintage M-Series Valve Trim with Four Handles

## **Product Features**

- · Four metal handles
- · Decorative trim plate
- Use with M-Series rough valves
- ALM56C18 handles should not be used with 3-way diverter valves