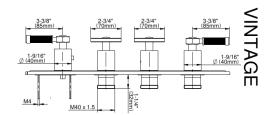

## G-8088-ALM56C18-T

Vintage Collection Vintage M-Series Valve Trim with Four Handles

## **Product Features**

- · Four metal handles
- · Decorative trim plate
- Use with M-Series rough valves
- ALM56C18 handles should not be used with 3-way diverter valves