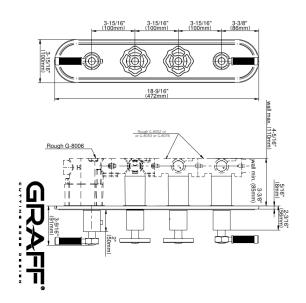

## G-8088-ALM56C18-T

Vintage Collection Vintage M-Series Valve Trim with Four Handles

## **Product Features**

- · Four metal handles
- · Decorative trim plate
- Use with M-Series rough valves
- ALM56C18 handles should not be used with 3-way diverter valves