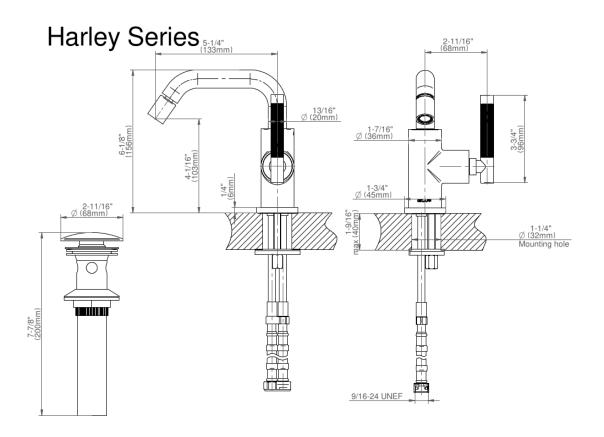

## **Product Features**

- Single hole installation
- Aerated flow rate ~2.2 gpm @60 psi
- Includes pop-up drain assembly with overflow