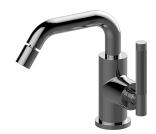

## **Product Features**

- Single hole installation
- Aerated flow rate ~2.2 gpm @60 psi
- Includes pop-up drain assembly with overflow

## **Available Finishes**

- 24K Polished Gold
- 24K Brushed Gold
- 24K Brushed Gold/Onyx PVD® Accents
- Brushed Brass PVD®
- Architectural Black<sup>™</sup>
- Brushed Nickel
- Brushed Onyx PVD®
- Gunmetal PVD®
- Matte Black
- · Olive Bronze
- Onyx PVD®
- Polished Brass PVD®
- Polished Chrome
- Polished Chrome/Onyx PVD® Accents
- Polished Nickel
- Polished Nickel/Onyx PVD® Accents
- Architectural White