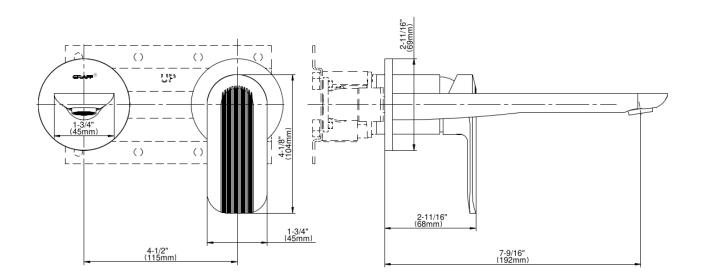

## **Product Features**

- Wall-mount spout and handle installation
- Aerated flow rate ≤1.2 max gpm
- 7-9/16" spout reach
- Handle may be installed on left or right of spout
- Drain assembly not included
- Optional matching decorative trap G-9970
- Optional extension kit