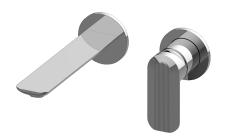

## G-6338-LM58W

Sento Collection Sento Wall-Mounted Lavatory Faucet with Single Handle

## **Product Features**

- Wall-mount spout and handle installation
- Aerated flow rate ≤1.2 max gpm
- 7-9/16" spout reach
- Handle may be installed on left or right of spout
- Drain assembly not included
- Optional matching decorative trap G-9970
- Optional extension kit