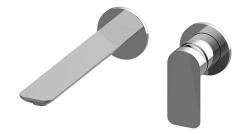

## G-6339-LM59W

Sento Collection Sento Wall-Mounted Lavatory Faucet with Single Handle

## **Product Features**

- Wall-mount spout and handle installation
- Aerated flow rate ≤1.2 max gpm
- 9-5/16" spout reach
- Handle may be installed on left or right of spout
- Drain assembly not included
  Optional matching decorative trap G-9970
- Optional extension kit