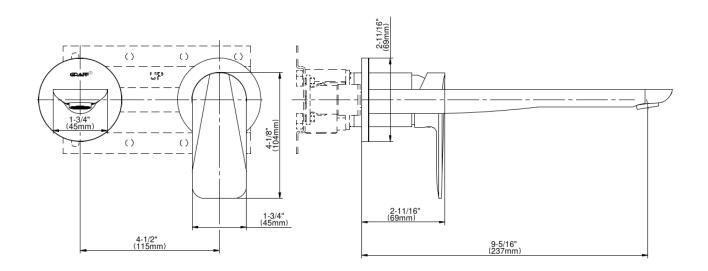

## **Product Features**

- Wall-mount spout and handle installation
- Aerated flow rate ≤1.2 max gpm
- 9-5/16" spout reach
- Handle may be installed on left or right of spout
- Drain assembly not included
  Optional matching decorative trap G-9970
- Optional extension kit