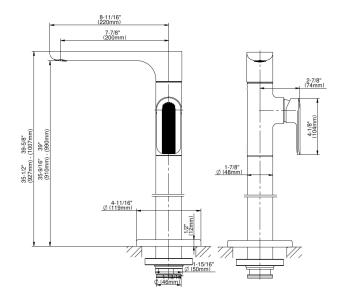

## **Product Features**

- Floor-mount installation
- Aerated flow rate ≤1.2 max gpm
- 7-7/8" spout reach
- 38-15/16" maximum spout
- Drain assembly not included