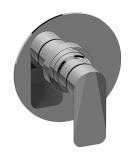

## G-7030-LM59S-T

Sento Collection Sento Pressure Balancing Valve Trim with Handle

## **Product Features**

- Single metal handle
- · Decorative trim plate
- Use with G-7005 Pressure Balancing Rough Valve