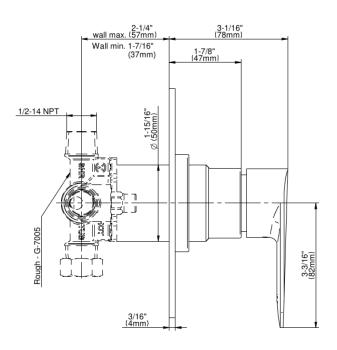

## G-7030-LM59S-T

Sento Collection Sento Pressure Balancing Valve Trim with Handle

## **Product Features**

- Single metal handle
- · Decorative trim plate
- Use with G-7005 Pressure Balancing Rough Valve