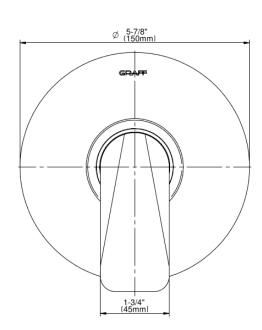

## G-7030-LM59S-T

Sento Collection Sento Pressure Balancing Valve Trim with Handle

## **Product Features**

- Single metal handle
- · Decorative trim plate
- Use with G-7005 Pressure Balancing Rough Valve