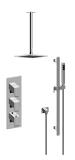

## GM3.011WB-LM38E0

Qubic Collection Qubic M-Series Thermostatic Shower System - Shower with Handshower

## **Product Features**

- 3/4" thermostatic valve and trim
- 3/4" stop/volume control valve (2 pieces)
- 8" showerhead with 12" ceiling-mounted shower arm
- Showerhead features no-clog, easy-clean spray nozzles
- Handshower set with wallmounted slide bar and 59" hose
- Optional extension kit
- Flow rates: showerhead ≤ 1.8 max gpm, handshower ≤ 1.5 max gpm