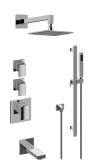

## GM3.612ST-LM36E0

Sade M-Series Thermostatic Shower System

- Tub and Shower with Handshower

## **Product Features**

- 3/4" thermostatic valve and trim
- 3/4" stop/volume control valve and 3-way diverter valve and trims
- 8" showerhead with 12" wall-mounted shower arm
- Showerhead features no-clog, easy-clean spray nozzles
- Handshower set with wallmounted slide bar and 59" hose
- 8" contemporary tub spout
- Optional extension kit
- Flow rates: showerhead ≤ 1.8 max gpm, handshower ≤ 1.5 max gpm