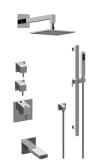

## GM3.612ST-LM39E0

Qubic Collection Qubic Tre M-Series Thermostatic Shower System - Tub and Shower with Handshower

## **Product Features**

- 3/4" thermostatic valve and trim
- 3/4" stop/volume control valve and 3-way diverter valve and trims
- 8" showerhead with 12" wallmounted shower arm
- Showerhead features no-clog, easy-clean spray nozzles
- Handshower set with wallmounted slide bar and 59" hose
- 8" contemporary tub spout
- Optional extension kit
- Flow rates: showerhead ≤ 1.8 max gpm, handshower ≤ 1.5 max gpm