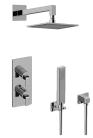

## GM2.022WD-LM40E0

Immersion Collection Immersion M-Series Thermostatic Shower System - Shower with Handshower

## **Product Features**

- 3/4" thermostatic valve and trim
- 3/4" 2-way diverter valve
- 8" showerhead with 12" wall-mounted shower arm
- Showerhead features no-clog, easy-clean spray nozzles
- Handshower set with wall bracket and 59" hose
- Optional extension kit
- Flow rates: showerhead ≤ 1.8 max gpm, handshower ≤ 1.5 max gpm