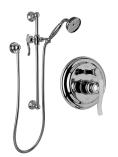

## G-7117-LM20S

Bali Collection Traditional Pressure Balancing Shower set w/Handshower & Slidebar (Rough & Trim)

## **Product Features**

- 1/2" Rough Valve, Trim Plate, and Handle
- Wall-Mounted Slide Bar Set with Handshower and 59" Hose
- Flow Rates: handshower ≤1.5 max gpm
- 1/2" Rough Valve Flow Rate ~7.5 gpm @60 psi
- Optional extension kit