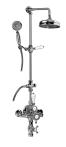

## CD4.11-LC1S

Traditional Exposed Thermostatic Tub and Shower System - w/Metal Handshower Handle

## **Product Features**

- 1/2" Thermostatic Valve
- Stop/Volume Control Valves
- Showerhead, 12" shower arm,
- flange Includes matching
- handshower and tub spout Includes 59" shower hose
- Showerhead Features No-Clog, Easy-Clean Spray Nozzles
- Flow Rates: showerhead ≤2.0 max gpm, handshower  $\leq 1.5$ max gpm