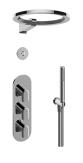

## GL3.029WT-LM58E0

Sento Collection M-Series Thermostatic Shower System -Ametis Ring with Handshower

## **Product Features**

- 3/4" thermostatic valve and trim
  3/4" stap/yelume control yelu
- 3/4" stop/volume control valve and 3-way diverter valve
- G-8760 Ametis Ring with waterfall and rain shower settings, features no-clog, easy-clean nozzles
- Single LED light with 6 color variations
- Includes wall-mount button for LED control box
- Handshower set with wall bracket and integrated wall supply elbow and 59" hose
- Optional extension kit
- Flow rates: rain shower ≤ 2.0 max gpm, waterfall ≤ 2.0 max gpm, handshower ≤ 1.5 max gpm