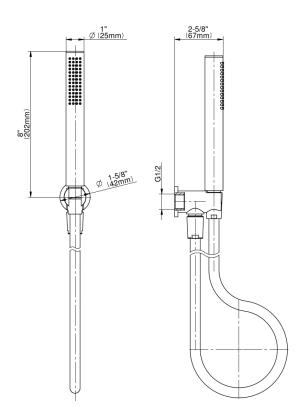

## **Product Features**

- 3/4" thermostatic valve and trim
  3/4" stap/yelume control yelu
- 3/4" stop/volume control valve and 3-way diverter valve
- G-8760 Ametis Ring with waterfall and rain shower settings, features no-clog, easy-clean nozzles
- Single LED light with 6 color variations
- Includes wall-mount button for LED control box
- Handshower set with wall bracket and integrated wall supply elbow and 59" hose
- Optional extension kit
- Flow rates: rain shower ≤ 2.0 max gpm, waterfall ≤ 2.0 max gpm, handshower ≤ 1.5 max gpm