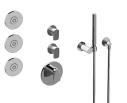

## **GL3.123SE-LM59E0** Sento Collection M-Series Full Thermostatic Shower System

## **Product Features**

- 3/4" thermostatic valve and trim
- 3/4" 2-way diverter valve and trim (2 pieces)
- G-8225 dual-function, stainless steel showerhead, with rainfall and cascade settings, features 100 no-clog, easy-clean spray nozzles
- Flush-mounted swivel body sprays (3 pieces)
- Handshower set with wall bracket and 59" hose
- Optional extension kit
- Flow rates: rainfall ≤ 1.8 max gpm, cascade ≤ 1.8 max gpm, handshower ≤ 1.5 max gpm, body sprays ≤ 1.5 max gpm each