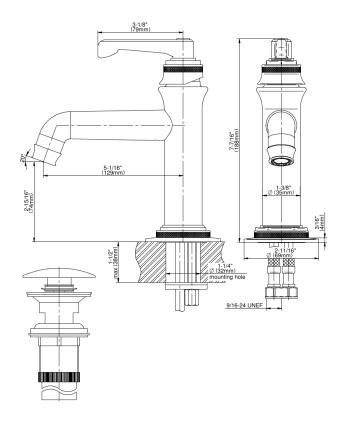

## G-11600-LM60

Vignola Collection Vignola Lavatory Faucet

## **Product Features**

- Single-hole installation
- Aerated flow rate ≤1.2 max apm
- 1-3/4" hole cutout
- Includes push-top umbrella pop-up drain with overflow