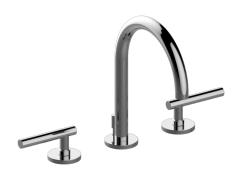

## G-6111-LM62B

M.E. Collection

M.E. Widespread Three-hole Lavatory

**Faucet** 