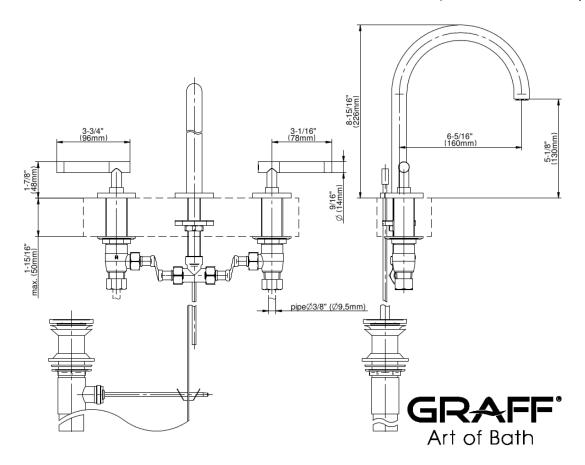

## G-6111-LM62B

M.E. Collection

M.E. Widespread Three-hole Lavatory

**Faucet** 

## **Product Features**

- Aerated flow rate ≤1.2 max
- Includes Pop-up Drain Assembly w/Lift Rod & Overflow
- Optional Decorative Trap G-9970