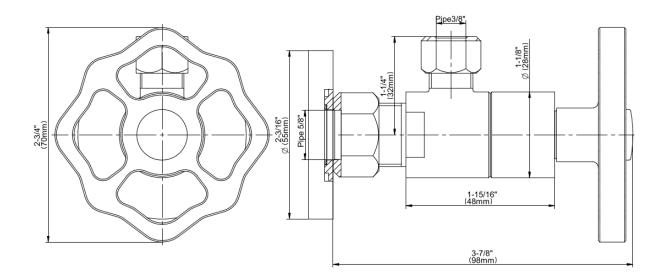

## G-9170-C18 Vintage Collection Angle Stop with Decorative Handle

## **Product Features**

- Quarter turn ceramic disc cartridge
- 5/8" OD inlet3/8" OD outlet