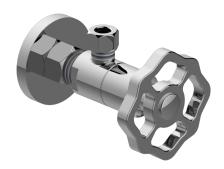

## G-9170-C18 Vintage Collection Angle Stop with Decorative Handle

## **Product Features**

- Quarter turn ceramic disc cartridge
- 5/8" OD inlet3/8" OD outlet