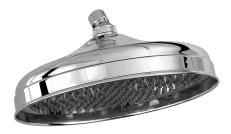

## **Product Features**

- Sunflower shape
- 216 no-clog, easy-clean •
- rubber spray nozzles Metal ball-joint allows for
- showerhead angle adjustment Showerhead flow rate ≤2.0
- gpm • Recommend use with ceiling
- shower arm • Recommended for use at no
- more than 10 degrees tilt