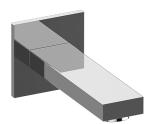

## **Product Features**

- Includes spout ring
- 1/2" NPT male thread inlet
- Tub spout flow rate ~ 8.7 gpm @60 psi