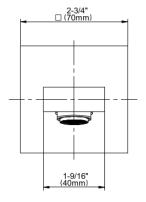

## **Product Features**

- Includes spout ring
- 1/2" NPT male thread inlet
- Tub spout flow rate ~ 8.7 gpm @60 psi