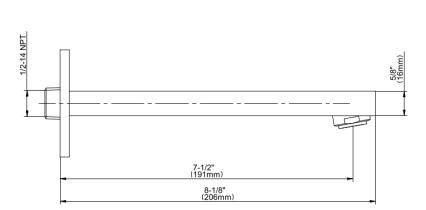

## **Product Features**

- Includes spout ring
- 1/2" NPT male thread inlet
- Tub spout flow rate ~ 8.7 gpm @60 psi