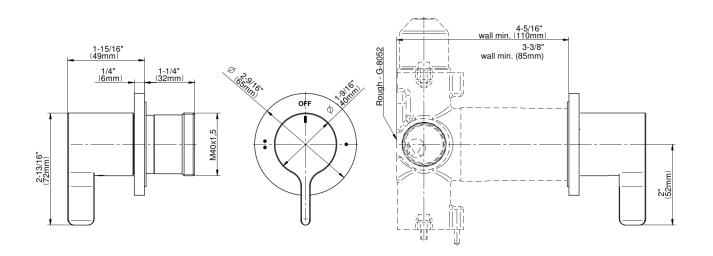

## G-8068-LM46E1-T

Terra Collection Terra M-Series 2-Way Diverter Valve Trim with Handle

## **Product Features**

- Single metal handle
- · Decorative trim plate
- Use with G-8052 2-way diverter (pass through) control rough valve WITH off function
- To complete package, you must order rough valve