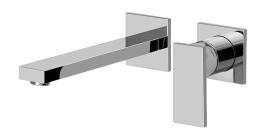

## G-3736-LM31W

Solar Collection Solar Wall-Mounted Lavatory Faucet w/Single Handle

## **Product Features**

- Wall-mount spout and handle installation
- Aerated flow rate ≤1.2 max gpm
- 9-1/4" spout reach
- Drain assembly not included
- Optional Matching Decorative Trap G-9971
- Handle may be installed on left or right of spout