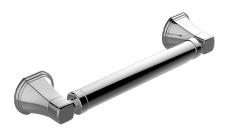

Finezza Collection Finezza UNO 12" Grab Bar

## **Product Features**

- 12" center to center
- 1-1/2" distance from wall to bar
- 1-1/4" diameter
- Solid brass construction
- Mounting hardware included
- ADA compliant when installed properly
- Style options complement Finezza UNO collection