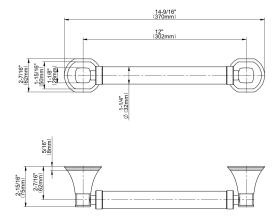

## **Product Features**

- 12" center to center
- 1-1/2" distance from wall to bar
- 1-1/4" diameter
- Solid brass construction
- Mounting hardware included
- ADA compliant when installed properly
- Style options complement Finezza UNO collection