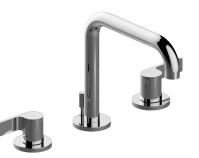

## **G-6711-LM46B** Terra Collection Terra Widespread Lavatory Faucet

## **Product Features**

- Installs on 8" centersAerated flow rate ≤1.2 max
- gpm • 1-3/16" hole cutout (x3)
- Includes pop-up drain assembly w/lift rod and overflow
- Optional decorative trap G-9970