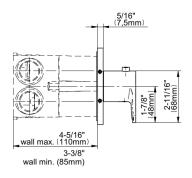

## G-8056H-LM42E0-T

Sento Collection Sento M-Series Valve Horizontal Trim with Three Handles

## **Product Features**

- Three metal handles, decorative trim plate
- Use with M-Series rough valves