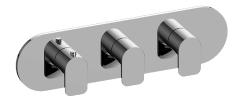

## G-8056H-LM42E0-T

Sento Collection Sento M-Series Valve Horizontal Trim with Three Handles

## **Product Features**

- Three metal handles, decorative trim plate
- Use with M-Series rough valves