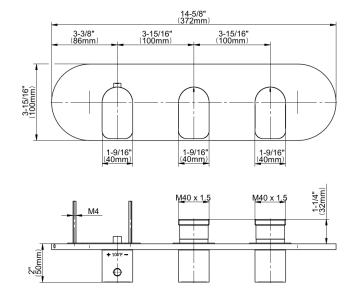

## G-8056H-LM42E0-T

Sento Collection Sento M-Series Valve Horizontal Trim with Three Handles

## **Product Features**

- Three metal handles, decorative trim plate
- Use with M-Series rough valves