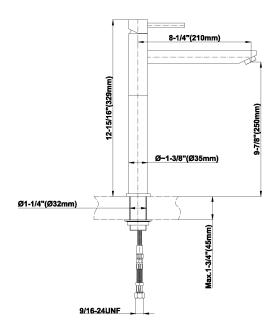

## **Product Features**

- Single-hole Installation
- Aerated flow rate ≤1.2 max gpm
- 8-1/4" Spout Length
- Drain assembly not included
- Optional Matching Decorative Trap G-9970