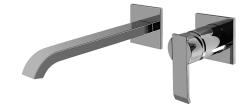

## G-6236-LM38W

Qubic Collection Qubic Wall-Mounted Lavatory Faucet w/Single Handle

## **Product Features**

- Wall-mount spout and handle installation
- Aerated Flow Rate ≤1.2 max gpm
- 9-1/4" spout reach
- Drain assembly not included
- Optional Matching Decorative Trap G-9971
- Optional extension kit