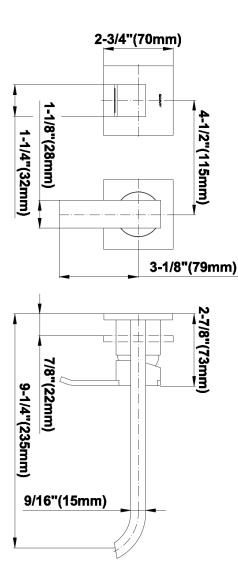

## **Product Features**

- Wall-mount spout and handle installation
- Aerated Flow Rate ≤1.2 max gpm
- 9-1/4" spout reach
- Drain assembly not included
- Optional Matching Decorative Trap G-9971
- Optional extension kit