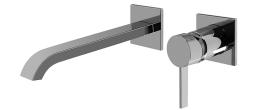

## G-6236-LM39W

Qubic Collection Qubic Tre Wall-Mounted Lavatory Faucet w/Single Handle

## **Product Features**

- Wall-mount spout and handle installation
  Agrated Flow Rate <1.2 max
- Aerated Flow Rate ≤1.2 max gpm
- 9-1/4" spout reach
- Drain assembly not included
- Optional Matching Decorative Trap G-9971
- Optional extension kit