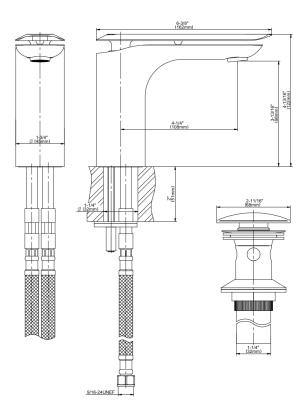

## **Product Features**

- Single-hole installation
- Aerated flow rate ≤1.2 max gpm
- 1-1/4" hole cutout
- Includes push-top umbrella pop-up drain with overflow
- Optional matching decorative trap G-9970