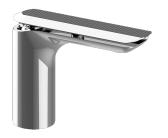

## **Available Finishes**

- 24K Polished Gold
- 24K Brushed Gold
- Brushed Brass PVD®
- Architectural Black<sup>™</sup>
- Brushed Onyx PVD®
- Rose Gold / Brushed Copper PVD®
- Gunmetal PVD®
- Gunmetal Distressed
- Matte Black
- Olive Bronze
- Onyx PVD®
- Polished Brass PVD®
- Polished Chrome
- Polished Nickel
- Rose Gold / Polished Copper PVD®
- Steelnox® (Satin Nickel)
- Unfinished Brass
- Unfinished Brushed Brass
- Architectural White