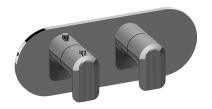

## G-8047H-LM58E0-T

Sento Collection Sento M-Series Valve Horizontal Trim with Two Handles

## **Product Features**

- Two metal handles
- Decorative trim plate
- Use with M-Series rough valves