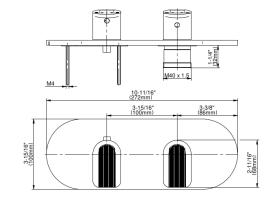

## G-8047H-LM58E0-T

Sento Collection Sento M-Series Valve Horizontal Trim with Two Handles

## **Product Features**

- Two metal handles
- Decorative trim plate
- Use with M-Series rough valves