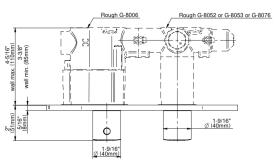

## G-8047H-LM58E0-T

Sento Collection Sento M-Series Valve Horizontal Trim with Two Handles

## **Product Features**

- Two metal handles
- Decorative trim plate
- Use with M-Series rough valves