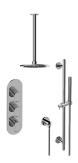

## GL3.011WB-LM45E0

Phase Collection Phase M-Series Thermostatic Shower System - Shower with Handshower

## **Product Features**

- 3/4" thermostatic valve and trim
- 3/4" stop/volume control valve (2 pieces)
- 8" showerhead with 12" ceiling-mounted shower arm
- Showerhead features no-clog, easy-clean spray nozzles
- Handshower set with wallmounted slide bar and 59" hose
- Optional extension kit
- Flow rates: showerhead ≤ 1.8 max gpm, handshower ≤ 1.5 max gpm