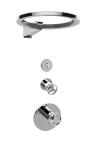

## GL2.009SD-C19E0

M-Series Collection M-Series Thermostatic Shower System -Ametis Ring

## **Product Features**

- 3/4" thermostatic valve and trim
- 3/4" 2-way diverter valve and trim
- G-8760 Ametis Ring with waterfall and rain shower settings, features no-clog, easy-clean nozzles
- Single LED light with 6 color variations
- Includes wall-mount button for LED control box
- Optional extension kit
- Flow rates: rain shower ≤ 2.0 max gpm, waterfall ≤ 2.0 max gpm