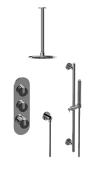

## GV3.041WB

MOD+ Collection MOD+ M-Series Thermostatic Shower System - Shower with Handshower

## **Product Features**

- 3/4" thermostatic valve and trim
- 3/4" stop/volume control valve (2 pieces)
- 8" showerhead with 12" ceiling-mounted shower arm
- Showerhead features no-clog, easy-clean spray nozzles
- Handshower set with wallmounted slide bar and 59" hose (PVD finishes use 59" flex hose)
- Optional extension kit
- Flow rates: showerhead ≤ 1.8 max gpm, handshower ≤ 1.5 max gpm
- Use the <a href="https://www. graff-designs.com/en/catalog/c onfigurator/">MOD+ Configurator</a> to generate full part numbers