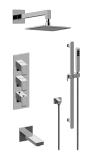

## GM3.612WT-LM38E0

Qubic Collection M-Series Thermostatic Shower System - Tub and Shower with Handshower

## **Product Features**

- 3/4" thermostatic valve and trim
- 3/4" stop/volume control valve and 3-way diverter valve
- 8" showerhead with 12" wallmounted shower arm
- Showerhead features no-clog, easy-clean spray nozzles
- Handshower set with wallmounted slide bar and 59" hose (PVD finishes use 59" flex hose)
- 8" contemporary tub spout
- Optional extension kit
- Flow rates: showerhead  $\leq 1.8$  max gpm, handshower  $\leq 1.5$  max gpm