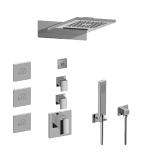

## GM3.124SE-LM38E0

Qubic Collection M-Series Full Thermostatic Shower System with LED

## **Product Features**

- 3/4" thermostatic valve and trim
- 3/4" 2-way diverter valve and trim (2 pieces)
- G-8201 dual-function, stainless steel showerhead, with rainfall and cascade settings, features 134 no-clog, easy-clean spray nozzles
- Single LED light with 6 color variations
- Flush-mounted swivel body sprays (3 pieces)
- Handshower set with wall bracket and 59" hose
- Optional extension kit
- Flow rates: rainfall ≤ 2.0 max gpm, cascade ≤ 2.0 max gpm, handshower ≤ 1.5 max gpm, body sprays ≤ 1.5 max gpm each