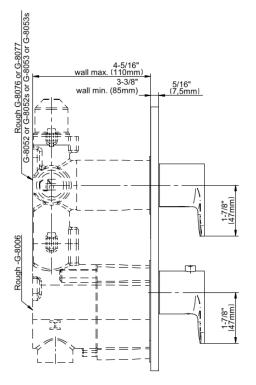

## G-8048-LM42E0-T

M-Series Collection Square M-Series Valve Trim with Two Handles

## **Product Features**

- Two metal handles
- · Decorative trim plate
- To complete package, you must order rough valves