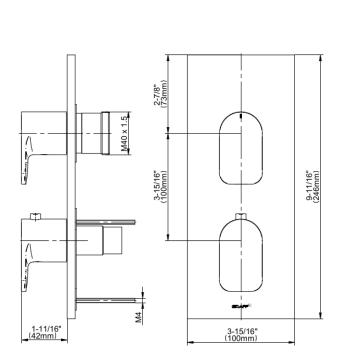

## G-8048-LM42E0-T

M-Series Collection Square M-Series Valve Trim with Two Handles

## **Product Features**

- Two metal handles
- · Decorative trim plate
- To complete package, you must order rough valves