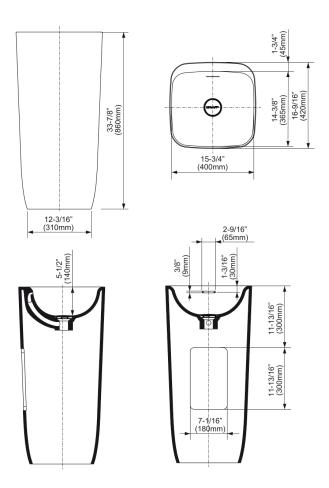

## MUS15-OF Sinks and Bathtubs Collection Musa Sink in Sleek-Stone®

## **Product Features**

- Constructed from Sleek-Stone®, comprised of 75% natural dolomite minerals bonded with a unique resin to create a naturally durable material
- Freestanding installation with integrated overflow
- No faucet holes; requires wallmount or vessel faucet
- Includes G-9959 grid drain with overflow in polished chrome
- Includes decorative waste cover
- Includes rear access area for faucet and drain installation
- ~98 lb
- 1.5 gal capacity
- Resistant to UV, scratches, impacts, mold and mildew, stains, and thermal shock
- Smooth, non-porous and fully deaerated