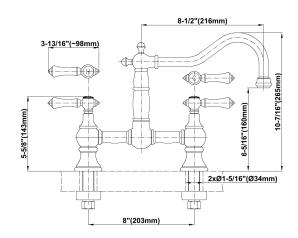

## **G-4840-LM15** Adley Collection Adley Bridge Kitchen Faucet

## **Product Features**

- Installs on 8" centers
- Swivel spout
- Aerated flow rate ≤ 1.8 max gpm
- Reverse osmosis compatible