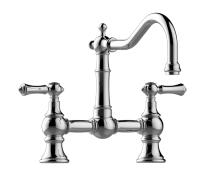

## **G-4840-LM15** Adley Collection Adley Bridge Kitchen Faucet

## **Product Features**

- Installs on 8" centers
- Swivel spout
- Aerated flow rate ≤ 1.8 max gpm
- Reverse osmosis compatible

## **Available Finishes**

- Brushed Brass PVD®
- Brushed Gold PVD®
- Architectural Black<sup>™</sup>
- Brushed Nickel
- Brushed Nickel PVD®
- Brushed Onyx PVD®
- Brushed Tuscan Bronze PVD®
  Rose Gold / Brushed Copper
- PVD®
- Gunmetal PVD®
- Matte Black
- Olive Bronze
- Onyx PVD®
- Polished Brass PVD®
- Polished Chrome
- Polished Gold PVD®
- Polished Nickel
- Polished Nickel PVD®
- Polished Tuscan Bronze PVD®
- Rose Gold / Polished Copper PVD®
- Satin Gold PVD®
- Steelnox® (Satin Nickel)
- Vintage Brushed Brass
- Warm Bronze PVD®
- Architectural White